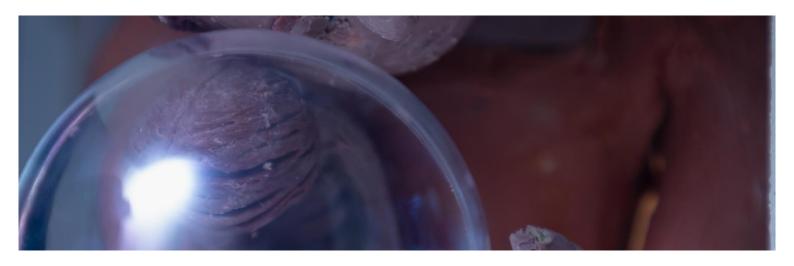

# Canned

Original title: Canned

Fourteen-year-old Sam is being bullied at school and takes refuge under a desk. In desperation, he puts the teacher's fishbowl over his head to protect himself from his tormentor. As he walks down the school's dark hallway, he glimpses his reflection. Seeing himself distorted by the bowl, his anxieties grow as he tries to shape his body to fit inside. When he encounters his mother, she reaches out to help him, but Sam remains hidden in his protective shell, unsure if he can face the world outside.